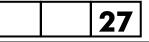

© 2012 Second Story Window

www.secondstorywindow.typepad.com

Name

1. Circle the greater number.

2. There are 8 fish. 5 are small. The rest are

fish are big

6. Write the missing numbers.

23 24