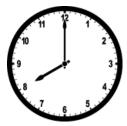

3.

4 + 1 =

5 – 1 =

7. Make the numbers on each pair of mittens equal 6.

4. How many cookies?

10 and 5 make \_\_\_\_

8. Write the time.