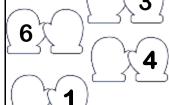

3.

4 + 1 =

5 – 1 =

7. Make the numbers on each pair of mittens equal 6.

4. How many cookies?

10 and 5 make \_\_\_\_

8. Write the time.