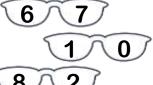

Cars in the Parking Lot |      |       |       |  |
|-----------------------------------|------|-------|-------|--|
|                                   |      |       |       |  |
|                                   |      |       |       |  |
|                                   |      |       |       |  |
|                                   |      |       |       |  |
|                                   |      |       |       |  |
|                                   |      |       |       |  |
|                                   |      |       |       |  |
|                                   |      |       |       |  |
| red                               | blue | black | white |  |

© 2012 Second Story Window

www.secondstorywindow.typepad.com

Name





1. Circle the greater number.







2. There are 8 fish. 5 are small. The rest are



fish are big

6. Write the missing numbers.



23 24



3.

4 + 1 =

5 – 1 =

7. Make the numbers on each pair of mittens equal 6.



4. How many cookies?





10 and 5 make \_\_\_\_

8. Write the time.