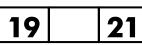

© 2012 Second Story Window

www.secondstorywindow.typepad.com

Name

1. Circle the greater number.

2. There are 8 fish. 5 are small. The rest are

fish are big

6. Write the missing numbers.

23 24